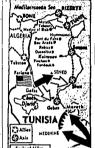

# **Hardest Fighting** Of War Rages at Mareth Line Gap

## Critical Spot

FLASHES of LIFE By Associated Press

More Ships Than

## Stimson Lauds Four Brothers

if Mark Vis. the third is south-west of El Hamma where a British would be seen as the south-ern end of the March line is mena-ing Rommel's flank, and the fourth a fighting in the shambles at the darch line.