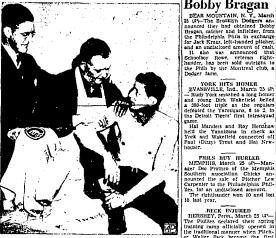

# **Cream Deodorant** Stops Perspiration

Calendar

WAAC in Florida

Large Audience Sees

Miss Glenda Kolb Becomes Bride of Army Air Cadet U-BOAT BASE OUT

GOODING, March 25 — Mixsilenda Kolb, daughter of Mr. and its. Frank Kolb, buhl, became the ride of Earl Bragu, Gooding, Frieg afternoon at the Methodist arsonage in Twin Falls, Rev. II. McCallister read the single ring rivice.