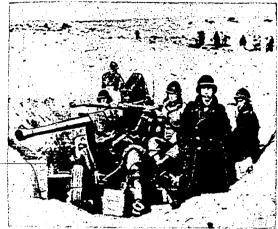

## Yanks Dig in During Fight for Gafsa

COLORADO HALTS FARMHAND DRAFT

BE CUT FOURTH

# **U.S. Flying Artillery** OF TAX ABATED Batters at Jap Bases

# **Hardest Fighting** Of War Rages at Mareth Line Gap