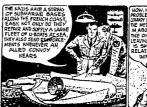

# SHIPS RAIDED 7

(G.) Walter R. Daley lass, said the subs only ob on the route to Mur-

score, Daley said. A secone pussure was ware here for day as big U-boat packed ambushed file corony but had no success, the control of the corony but had no success, the day is the coron of the coron