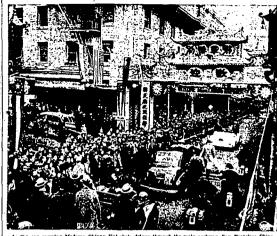

### San Francisco Chinatown Greets Mme. Chiang | SORENSEN MEAT

As the car carrying Madame Chiang Kal-shek drives through the town's most festive day is climaxed. Madame Chiang and her party n rived for a five-day visit.