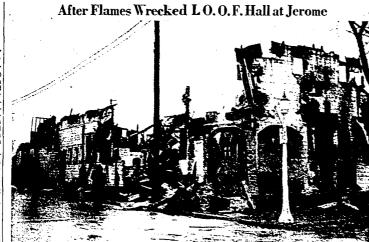

### Fire Destroys I. O. O. F. Hall At Jerome: Loss Is \$20,000

Divorce Decrees

Quarters Needed For Evacuee Help

Rite Sunday for

### Rites Today for Gooding Resident

GOODING. April 10 - Puneral revices will be held at 3:30 p. m. anday for Frank P. Willis, 85, who parted at his home Wednesday after but

Purchased in October of 1936 by the Odd Fellows, extensive improved-ments amounting to 48,000 were made. The Graups, Moose and other organizations also held meetings in BOISE RIVER RECEDES Shipyard Worker