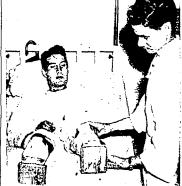

## The Wounded Don't Cry...

#### "I Couldn't Look at My Feet . . . Wouldn't Believe I Didn't Have Any"