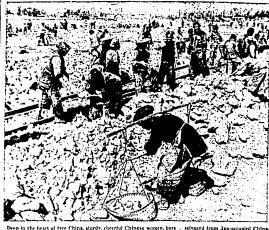

### ROCKY ROAD: China Builds a Railway by Hand

BOMBER DOWNS

Palmer Replaced By Rexburg Man

RUPERT

SPOT CASH