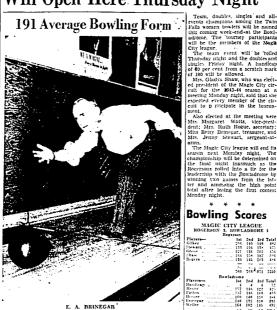

### Annual Women's Pin Tournament Will Open Here Thursday Night

### Mullen 109, Pearson 160 and Bubak 168. Team standings: MAGIC CITY W. L. Pet Brinegar Leaps

shifters, Yet, few of the hurders on the mount of the harter of the hurders of th

MAJOR LEAGUE