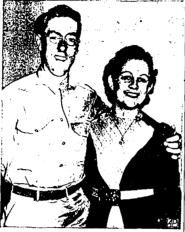

# Will Marry in May

Mrs. E. N. Pettygrove announced the coming marriage of Miss Helen Pettygrove to Sgt. Walter E. Schell, Redondo Beach, Calif., Saturday evening at an announcement bridge.

Betrothal Told

Betrothal Told

Mrs. Art. Conc. Servent Schells pell redondo Beach. Mrs. A. C. Schell. Prettygrove and Mrs. Art. Conc. Schell pell redondo Beach. Mrs. Art. Conc. Schell pell redondo Beach. Servent Schell pell redondo Beach. Wrs. Art. Conc. and Mrs. Mrs. Pettygrove attended Tein Palls high school, and autended Tolk Bodge in the Bodge high school and autended Bodge in the concept of the Bodge high school and autended Bodge in the Bodge high school and autended Bodge in the Bodge high school and autended Bodge in the Bodge high school and autended Tolk Bodge in the Bodge high school and autended Tolk Bodge in the Bodge high school and autended Tolk Bodge in the Bodge high school and autended Tolk Bodge in the B