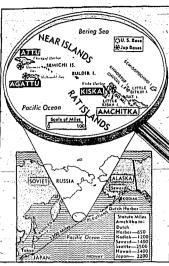

### U.S. Airbase in Aleutians

the fog-bound, outermost Alculians, but are still not within practicable range of Tokyo. While this new island base, shown on map above, is within 3,000 miles round trip range of northern Japan, 2,200 miles 'of open, Facilic separate it from the enemy's capital.