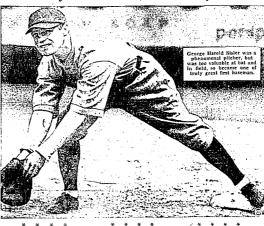

### Majors' One-Time Picture Player

## George Sisler Came Closest to Cobb but Lacked Georgian's Fire

Bernie Bierman to

Leave for Pacific

Former Gridiron Star Is Missing

COAST LEAGUE

Not for Sale

Star Seeks Double

Killefer Signs As Philly Scout