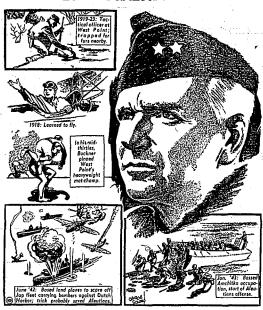

## **Buckner of the Aleutians**

decade of fortifying in 18 months.
Tough-looking, white-haired Kentucky-bred Buckner is a forceful offleer who never dodges a decision.
At 56, he bikes, files, climbs under
the same discomitoria as his soldiers,
who fear and respect him. West