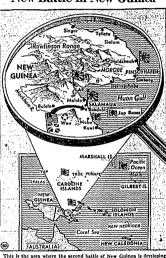

## OAKLEY

Real Estate Transfers Information Furnished by Twin Falls Title and Abstract Company

block 25, Harsen, R. Painter to J. M. Kuu-81:58W 4 13 16, J. N. Claar to J. O. Beau-11; lots 27, 38, block 105, A. B. Wilson to J. N. Claar, New Battle in New Guinea

This is the area where the second battle of New Guinea is developing as American-Australian forces battle Japs south of Salamana. After clearing enemy from Buna region farther south fast whiter, allies seized base at Wau and drove to cut Salamana-Mubo road at Bobdobl.