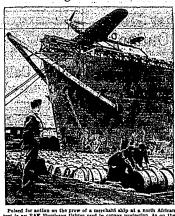

## Invasion Equipment Pouring Into Africa

CAP BON, Tunisia, May 24 (U.P.: Enormous supplied of war materials—hundreds of millions of dollars worth of weapons and other equipment—are pouring into north Africa while the allied armies reorganize for the next task.