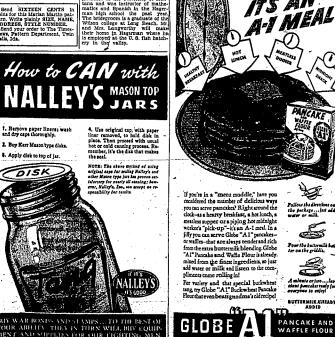

t the L. D. S. urch in honor of Mrs. James Ab-tt, formerly Miss Pecky Briggs. stesses were Mrs. Churles Black-

usedi Boyer and Min. Averl Orich-"De following program was given, natisling of a reading. Mis Win-natisling of a reading. Mis Win-ials, Misc Charlette Van Ripper, and State State State State Nether State State State Nether State State State Weil Gridley, and a top dance, its Barbara Marsh. Mira, Abbeit a sakided in opening the many There were more than 50 m at-werl Gridley. Bail State State and brought set of the state of a first state of the state y the gitt of the telephone office.

HagermanCouple

Marries in Boise HAGERMAN, May 27—Miss Helen charich, Hagerman, daughter of

Christian church will p. m. Friday at the Mark C. Cronenberg Grönenberger, Mrs. I to be program leader.



as, were seated at a long table citrely decorated with spring rt and two large angel food a decorated in pink and blue bearing the names of the hon-PTA Committees Schedule Drive Junior-Senior P.-T. A. member-nip committee members met Wed-eaday evening at the home of Mrs aku n

Shower Presented For Bride-to-Be COREY, May 27-A brids show "Then, Harold Obb and Mr. Oler Churge, May 27-A brids show "Churge, Mar. Churge, Weiterseider er in hower of Miss Bestate Hurt, will preside during the summ Bund, was had recently at the berry. Hund, was had recently at the berry. Hurd, was had recently at the berry. Hurdenmon was perfer in blothing sames. Refreshments whe sorred Leader Renamed

internooft was sperit at physical genes, Refreshments were sorred to 21 guests. Miss Hunt will be married June 2