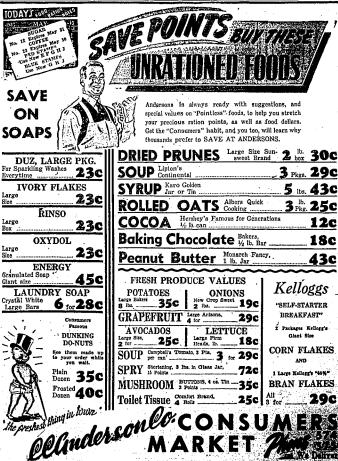

at the home of Mrs.-E. E Kell Ally, to Ciora Alexandre Wallace Mechann. \* \* \* Business Women's guild of the "brieffan church will convene at t

U. N. Terry

PANCAKE

ST.

keşe... r milk.

æ

the buttermilk bet-

slante or juo ... lup at pancakes ready joe yone to enjoyi

BUTTERMILK AIRTADY

PANCAKE AND WAFFLE FLOUR

tions on last and

Round the clock

IT'S AN



Pair Marries at

**Richfield** Rites SHOSHONE, May 27-Miss Ninn Ferguson, Jerome, and Wayne Sofenson, Burmah, Ida., ex-nanged nupilal yows at a 0 p. m. remony performed by F. L. Man-remony performed by F. L. Man-uer the J. D. B. church at Bich-

white Strip When the Wahnhes girls Tueday at the home of their gur inn. Mrs. Alfred Puglano, the j worked on Indian symbols for the centry one. At another meature innity the group bits



Memorial Flowers Internior fait r lowers all patricic organizations and Individuals wishing to donate for decoration of soldier gaves are requested to get in houch with Mrs. Nora Paloon, chairman of the flower committee of the La-dies of the G. A. R. Mrs. Faloon suggisted that flowers be brough to her home, act W want, follower and the bonquets will be Called-for.

Lodge Initiates



Becomes Bride of

San Franciscan Mr. and Mrs. P.

cisco. two piece pow-frock with navy wedding and and illies of the rs. Nelson Hay-

man. breakfast of Mr. and

Mr. an Heighti three

Storil left for

y-the-sta, \_\_\_\_\_\_\_ anke their home ... et. San Francisco. a graduate of the ol and Ablon Stati--in Buhl-schoo-he hs

as firm in San Fran

Mrs. Robert R. Scott was Miss Iary L. Peterson, before her mar-iag