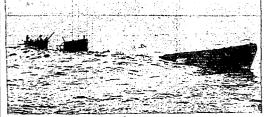

#### As Coast Guard Cutter Sank U-Boat in Atlantic

#### Coast Guard Ship's Gunners, -Cheering Wildly, Bag U-Boat

Use of Rayon Cut One-Sixth by WPB