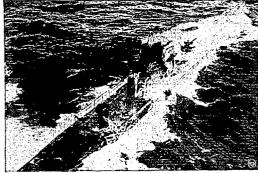

#### As Coast Guard Cutter Sank U-Boat in Atlantic

#### Coast Guard Ship's Gunners, -Cheering Wildly, Bag U-Boat

Use of Rayon Cut One-Sixth by WPB