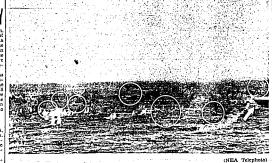

### Small Boy and His Dog Start Hectic Runaway by Elephants

Blow by Vast

Allied Forces Believed Near