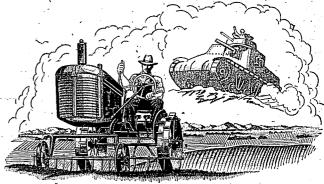

# 21,669 IDAHO MEN

Attached to Farm Service Corps

## Tractors Must Be Manned · As Well As Tanks

The young man tiding a tractor on an Idaho farm may cast floriging eyes at the boy in an ammored tank, But, perhaps in a less spectaular way, his contribution to the war effort is equally as important. They are both serving their country. And one cannot get along without the other.

According to the latest figures, 21,669 Idaho men have been deferred for farm service. Our Government fecognizes the vital importance of food production nd is giving serious affention to the farm front.

These thousands of farm service men are doing more good producing food than they would do with a gun in their hands. They are trained farmers. They have the KNOW HOW to produce food. And they're

We salute these young men who are serving on the farm front. They are performing a vital service and are deserving of the same recognition accorded to