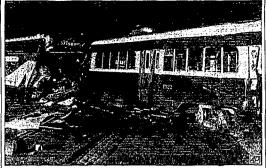

## Two Killed, 65 Injured in Bus-Trolley Crash

Hailey Rotarians

Cash paid for hides, pelts, low, household fats, bones, collect Twin Falls, 314; Goo 47: Runert, 55.

WANDERD BROS

IDAHO HIDE