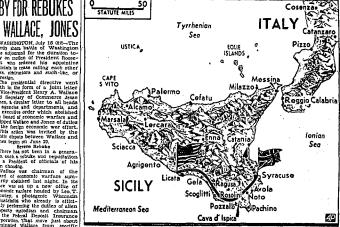

#### Allied Invaders Push Toward Catania Base

# 12 More Towns Seized in Allies' Sicilian Offensive

By DANIEL DE TÂUGE
ALLIED HEADQUARTERS IN NOBTH AFRICA, July 16
P—Allied command announced the capture of 12 more
was all along the mono-shaped Sleillan front today and
servers said the enemy might henceforth be compelled to
ght a defensive rearguard action while withdrawing from