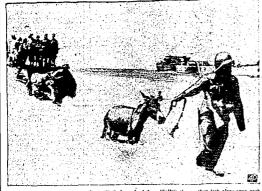

### Who Said Mules Obsolete in Modern War?

This picture proves him wrong, for as U. S. forces landed on Sicily's shores, they took along army pack mules, leading them off Landing boats through the surf. (U. S. signal corps radiophoto)