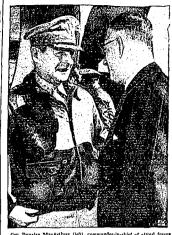

### Boy Apprehends Long-Sought Man

troops have seized Emna—defense prop of all central Sicily—cutting off large numbers of axis forces and forcing a general withdrawal as resistance on the island weakened hourly almost to the point of collapse. To the east, British eighth army units hammered at the doors of Catania—last bastion protecting the entire east coast—shattering another nazi counter-assault with heavy casualties and advancing on the seaport, it was officially announced.

Half of Sicily now is in allied hands, for all tactical propers.

Enna's fall cut off Catania from western Sicily