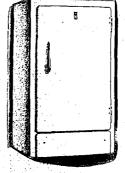

### OLYMPIC ICE REFRIGERATOR

Back-to-front leed air circulation . . . more afficient.

ompletely insulated with 2% inches of

A new super, efficient refrigerator, Colder, safet food temperatures with ice. One filling Insis hours longer because Masonite walls, Rock wool insulation, and new pir flow principle keep meltage at a minimum. Several laboratory tests prove it compares favorably with nationally famous make at a higher price. Helds 75 pounds ice . . . has 4.8 cu. ft. food storage capacity and 8.2 sq. ft. shelf area . . . Odor free . . . no covering of dishes necessary. Three coats finish inside and out Sanitary, plastic water

Reg. \$69.95

ROEBUCK AND CO.

FALK'S, Selling Agents