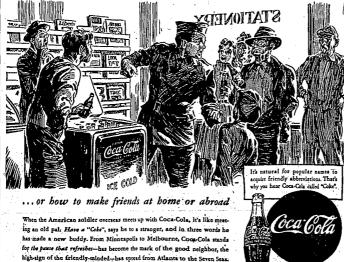

### Have a Coca-Cola=Howdy, Neighbor, 'round the world

SOTTLED UNDER AUTHORITY OF THE COCA-COLA COMPANY, BY

TWIN FALLS COCA-COLA BOTTLING COMPANY

AFTER-INVENTORY