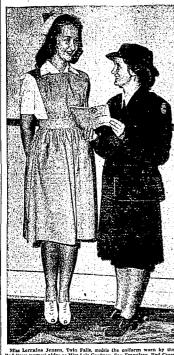

## Uniform of Honor-Nurse Aide CIO SEEKING TO

Miss Lorraine Jensen, Twin Falls, models the uniform worn by the Red Cross nurses' aides as Miss Lois Goodman, San Francisco, Red Cross