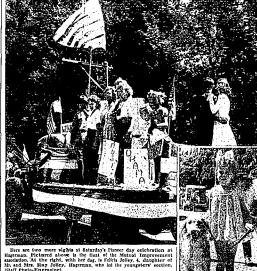

## 8,000 Jam Hagerman For Pioneer Festival

## Fun for All at Pioneer Day Celebration

## Floyd Marsh, Filer, Wins in Hagerman Riding Contest