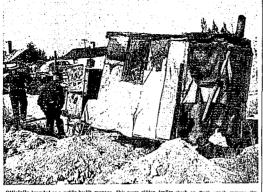

#### Small Blaze at Ferry Bus Stop.

## Just Before Shack Went up in Smoke

## TRAILER BURNED MATCHES

Woman Suffers Cuts as Jar of **Beans Explodes** 

Lewiston Lawyer

Castleford Flier

**Gets Navy Leave** 

Heads State Bar
BOISE, July 27 (87) - Paul Hyati,
ewiston, was elected president of
he Idaho Bar association at a
heeting of the state bar commisno Monday, He succeds L. E.
hennon, Pocatello,
Under provisions of the constitu-