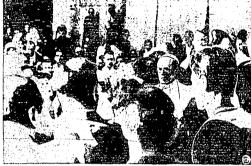

#### Small Blaze at Ferry Bus Stop.

## Just Before Shack Went up in Smoke

## TRAILER BURNED MATCHES

Woman Suffers Cuts as Jar of **Beans Explodes** 

Lewiston Lawyer

Castleford Flier

**Gets Navy Leave** 

Heads State Bar
BOISE, July 27 (87) - Paul Hyati,
ewiston, was elected president of
he Idaho Bar association at a
heeting of the state bar commisno Monday, He succeds L. E.
hennon, Pocatello,
Under provisions of the constitu-