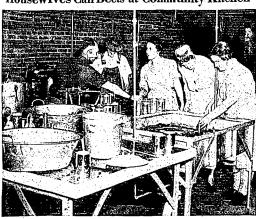

### Housewives Can Beets at Community Kitchen

Camp Fire Girls'

Mrs. W. Nelson Honored by Club

YOUNGS

IN A BÉTTER ROTTLE!

DACRO SEALED

Summer Program Ends\_at Council

# Many Flock to Cannery

To Provide Winter Food

By pat painer

Shining cans filled with winter edibles from the new community cannery are already beginning to fill the pantry abelves of local housewise. Well over 1,000 carts were reported to have been turned out since the kitchen opened

Elko Guests Feted

Salmon Club Picnic

Marian Martin Pattern

belves of local housewives, wen ever and content to have been turned out since the kitchen opened Monday.

Blko Guests Feted At Family Reunion Control of the Market and Monday.

The Factory Atmospher who may be a year to try their hand at canning but who are afraid to face the battery of housewives can take the factor of the battery of housewives can take the battery of housewives can take the battery of housewives can take the battery of housewives the battery of housewives the battery of housewives the battery of sealers and retorts. Really, men of sealers and retorts. Really, men of sealers and retorts, Really, men of sealers and really a sealers and the sealers of sealers and the control of sealers and the sealers of the sealers and the sealers of the sea