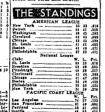

# CARDS RUN WINNING

# Birds Grab Pair of Victories From Phils

ST. LOUIS, July 28 (F) — Adding to the longest wittens of the year in the major leagues, the St. Louis ands racked up their 10th and 11th games in a row by mg a doubleheader from the Philadelphia Phillies. They can second place Brooklyn by [ Ruffing Pitches

First No-Hit of **Baseball Career** 

Ruth to Lead All-Star Nine

Pirates' Homers

9½ games.
Murry Dickson, yielding only five hits, captured the opener of the twin bill, 6-2, and Howard Krist triumphed in the nightcap, 3-2.

## Rookie Takes **Batting Lead**

Sink Giants, 8-5