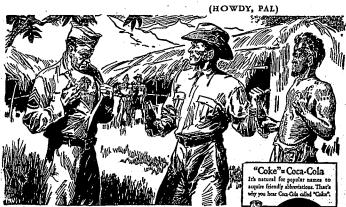

# Have a "Coke"=Dinkum Cobber

You're a dinkum cobber", says the New Zealander when he wants to call you pal. The American soldier says it another way: Have a "Cole", says he, and in rords he has made a friend. It's a phrase that says, "Welcome, neighbor?" from Auckland to Albuquerque. Round the globe Coca-Cola stands for the use that refresher-has become the high-sign between kindly-minded people.

> SOTTLED UNDER AUTHORITY OF THE COCA-COLA CORPANY IS TWIN FALLS COCA-COLA BOTTLING COMPANY

Coca:Cola