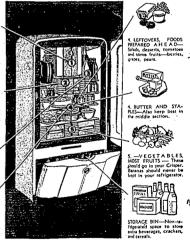

# Preserve Foods by Storing Them Property In Your Electric Refrigerator

Every homemaker wants to help win the war, and AVOIDING FOOD WASTE is one of the most effective weapons any nation can employ. Your electric refrigerator will help you in the war against spoilage and waste if you store foods in it properly.

Different kinds of foods require different kinds of cold to protect them properly.

Fortunately, we don't have to concern ourselves very much about the different kinds of cold for the different foods. Most modern refrigerators take care of it for us. All we have to do is put the food in the proper place, as illustrated above. Study the picture carefully, and follow its advice. It's the easiest, surest way to protect your foods and avoid waste.