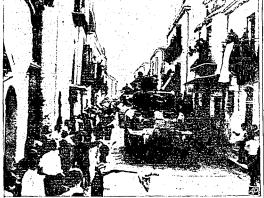

# Palermo Throngs Cheer U.S. Tank Crew

# Yanks Capture Cefalu in Sweeping Toward Messina Ruled out by