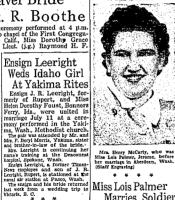

## Dorothy Weaver Bride Of Lieut, R. Boothe

At an impressive nuptial ceremony performed at 4 p.m. up 17 in the beautiful Shatto chapel of the First Congregational church. Los Angeles, Calif., Miss Dorothy Grane Fewer became the bride of Lieut. (i.g.) Raymond H. F. oothe, USNR.

M. Fake in the presence of the Congregation of the Print Congregation of the Congregation o

Weds Idaho Girl

Twin Falls, mother of the a procent, and a procent, and a procent, and a procent, and a procent and white creps fashion-stage whether the kind, which as drapped skirt. She were a with a soft Dutch cap edgards. Her bouguet was of and orchids. You was attended by henry low was attended by henry lord Goodwin, also of Los

-ct-lin Stude

yiolin Music.

Trank, duo-violinists, perfriends of the coupe, pixel
dons by Mendelasohn and Mendona' "Drink to Mc Only With
Dress." Lohengren and Menhn wedding marches were
foot organ music was played
front as the vowa were ex-Mary E. Bradley

changed. A reception was held in the church patio following the ceremony. After a wedding dinner at Chapman Park hotel, the couple left for Santa Barbara on a brief wedding trip. Their present address is