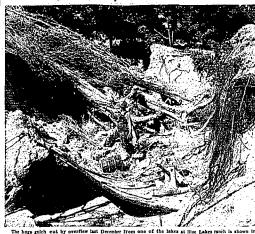

## Water Cuts Gully at Blue Lakes Ranch

DECLO

### Blue Lakes Ranch Has a New Sight: Gully From Overflow

## Range Fire Hits

directly for the bridge across the which runs from Blue lake which runs from Blue lake would have cut off access to bridge across the Sinake, show the state of t In Boise Forest BOISE, Ida., Aug. 2 (UP)—A rang re that threatens to spread within the boundaries of the Boise nation