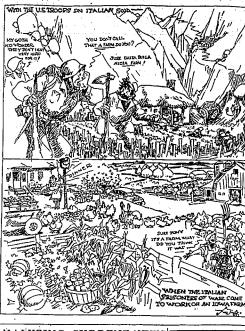

## ITALY CITIZENS FLEEING CITIES

northern Appenines.

The next line, roughly from 80 to 100 miles farther north, would be that of the Po river.