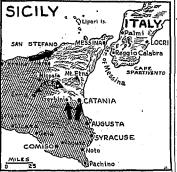

## Offensive to Crush Sicily Nazis Begins

Spellman Says He Hopes Italy Will Quit War

### San Stefano Falls to Yanks

## ITALY CITIZENS FLEEING CITIES

northern Appenines.

The next line, roughly from 80 to 100 miles farther north, would be that of the Po river.