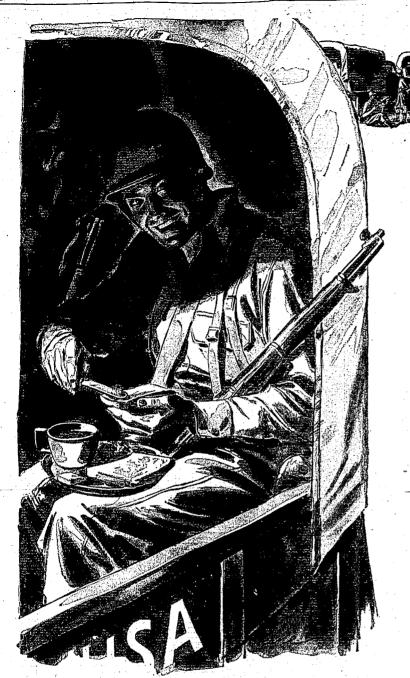

# Why butter won't melt in Africa

EVERY HOUSEWIFE knows that you can't keep butter on a hot summer day without some sort of refrigeration. It melts ... and it grows rancid.

But American soldiers, now fighting in North Africa, carry with them a non-melting butter, especially prepared for desen warfare. This butter will not melt, or grow rancid, until the temperature reaches 120 degrees Fahr-

What's the secret of this new deserttype butter? Simply this . . . it is forti-fied with a fat which has a high melting The butter can be packed in a can, like beans or beef, and will keep

#### Why bother with butter?

You might think that soldiers engaged in desert warfare could get along without butter. They could! But why should they?

Unlike Europeans, most Americans are used to having something to spread on their bread. When they can't get butter, they use jam or marmalade. But this makes the men thirsty, and there you have another desert problem. For in North Africa, water is as scarce as butter, and often dangerous to drink.

So, thanks to Yankee ingenuity, our soldiers solve the whole problem by carrying along butter that will not melt ... even in African deserts!

\* \* \*

THE ABOVE STORY illustrates something that you already know . . . that American soldiers are the best-fed, the best-cared-for fighting men in the history of the world. That fact brings a glow of satisfaction to every American, for we all agree that the very best of everything is some too good for our