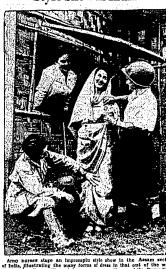

marriage of at to many Accoula people was rememony performed July 17 at rancis church in Alexandris.

## Club Members Hold

Club Members Hold
Luncheon at Harmon
Yearly picnic for members of the Morningaide club and their
families was held Sunday ethnic
The 40 present included Mr. Péertico. "Meyart, N. J. Miss Editio Derme and Mrs. Camens Miller,
berne and Mrs. Camens Miller,
berne and Mrs. Camens Miller,
derme, as guests,
""
Picnic Lunch Held
By Methodist Class

Picnic Lunch Held

By Methodist Class

The Archie Foe hone was the site
of the class of the Methodist church
sunday after church service.

More than 50 members and their
amilies, were present for the occasion. A basket picnic function was

alled and the afternoon apent solated.

### Marian Martin Pattern



## Style Show in India



Picnic Party for

Mind Your Manners

CYANIDE FUMIGATION

### Buhl Writer on

Club Committee

wave Training

For Rupert Girl RUPERT, Aug. 3 - Miss Marie arson, daughter of Mr. and Mrs. V. Carson, has left for Hunter blege, N. Y., to begin training as

## Over 60 Attend

Emanon Lunch

nome.

Ouests were Mrs. E. T. Houston,
Mr. and Mrs. Frank Houston and
santly, Mr. and Mrs. Ivan Ipperson, Miss Mary Thomas, Miss Cella
Thomas and Miss Gertrude Thomas,
Mrs. Levi Scisson was assistant

### Group Entertained

Group Entertained
At Filer Luncheon
PIER, Aug. 3-Mrs. M. L. Brown
Intitatind a group of 30 friends
lat week on the lawn of her home
at a policik diment. Felic.
Guisted from Twick Filer.
Guisted from Twick Filer.
Fulls, conducted a short develonal
period in the afternoon and later
led in gr