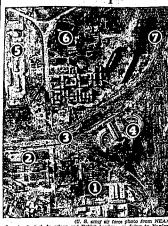

### Flier Dives 5 Miles at Air Speed of 780

The location and name for the west's largest naval training sta-

\$100,000.00 TO LOAN ON FARM & CITY PROPERTY PEAVEY-TABER CO. PRONE 201

August is the month

Plan Ahead for Winter