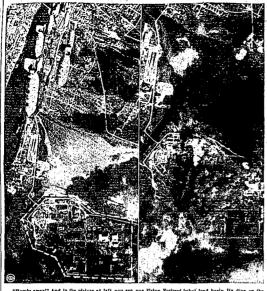

"Bombs away!" And in the picture at left you see one Figing Fortreat lethal load begin its dive on the Nordisk works, German-operated aluminum plant at Hereys, Norway. The target area is shown within the Forken while like . . . And now, at right, see the results as bombs from planne of the U.S. elighth after force were burning on the area. Many explosions are visible across the center of the plant, and anti-aircraft fire is shown at upper right. Fari of the S. O. Farbenthudstric combine, the factory is about 55 miles acousthweit