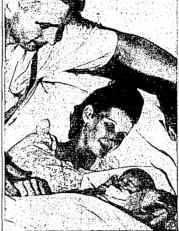

"Bombs away!" And in the picture at left you see one Figing Fortreat lethal load begin its dive on the Nordisk works, German-operated aluminum plant at Hereys, Norway. The target area is shown within the Forken while like . . . And now, at right, see the results as bombs from planne of the U.S. elighth after force were burning on the area. Many explosions are visible across the center of the plant, and anti-aircraft fire is shown at upper right. Fari of the S. O. Farbenthudstric combine, the factory is about 55 miles acousthweit