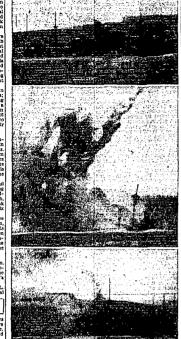

"Bombs away!" And in the picture at left you see one Figing Fortreat lethal load begin its dive on the Nordisk works, German-operated aluminum plant at Hereys, Norway. The target area is shown within the Forken while like . . . And now, at right, see the results as bombs from planne of the U.S. elighth after force were burning on the area. Many explosions are visible across the center of the plant, and anti-aircraft fire is shown at upper right. Fari of the S. O. Farbenthudstric combine, the factory is about 55 miles acousthweit