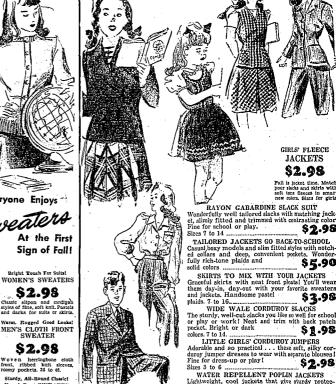

# **BACK-TO-SCHOOL VALUES**

## Here Are The Clothes Young Magic ) Valley Will Wear Back to School!

DRESS STYLE

SLACKS

\$2.98, \$5.00

Sizes 6 to 16

BOYS' HEAVY WEIGHT CREW SOCKS

BOYS' LONG WEAR

ANKLETS 

BOYS' FANCY PATTER

TIES

39c

BOYS' LEATHER BELTS andsome heavy western style athers with heavy \$1.00 ctal buckle. Each \$1.00

BOYS' BASEBALL CAPS

Pancy satin caps, in all the Long oright colors the boys like. All sizes 39c to 8

BOYS' LONG WEARING CORDUROYS

\$2.98

YOUNG MEN'S CORDUROYS

ist sizes 27 to 36 in plair cy pattern long wearing sel \$3.98

BOYS' WOOL MELTON JACKETS

Navy blues or colors in wool and wool mix melton cloth fabric lackets. Sizes 6 to 16, in smart windbreaker style,

\$2.98 , \$6.95

SUSPENDERS

Kiddies' "Tumble-Tog" SLACK SUITS

ried just like grownups, of shable chambrays, and denims light stripe or plain patterns \$1.98

KIDDIES COTTON KNIT POLO SHIRTS

ark stripe patterns, crew r

GIRLS' DARK COLOR ANKLETS

wear, smart appen: 10c

Nu-Enamel Shop Value

COVERS IN ONE COAT

\* DRIES IN ONE HOUR

NO OBJECTIONABLE

EASY TO APPLY

WASHABLE

米MADE BY THE MAKERS OF

ONE COAT COVERS NU-ENAME NO BRUSH MARKS

GIRLS' WARM WINTER COATS

wraparounds, fitted models, o. bosy coat styles in these grave fleece fabrics and smart tweeds. These coats automatically go to the head of the class for style and strifecability, See them to-day, Sire?

GIRLS' NEW FALL BONNETS

Teals, wines, greens, blues, all the colors that are featured for fall and smartly detailed with ribbon and feather triins \$1.79

GIRLS, MISSES NEW BEANIES

Grand new colors, in many, many popular styles, all in this big as sortment in our Ready to went \$1.59 . \$2.98

SEW FOR BACK TO SCHOOL

WASHABLE PRINTED PERCALES

PIN WALE FALL that make Rich fall colors, 26" wide. So practical, so easy \$1.00

OXFORDS

BOYS' BROWN SCHOOL SHOES

BOYS' - YOUNG MEN'S SHOES

Boys' Brown Wing Tip OXFORDS

cotton prints that beautifully,

\_\_\$3.50

Boys' Brown Moccasin OXFORDS

\_\$3.50

BOYS' BLACK DRESS SHOES

READY-TO-WEAR FEATURE!

DUPLER'S CHALLENGING

August

Everyone Enjoys

weaters

Sign of Fall!

\$2.98

lassic slipon and cardiga yles of fine, soft knit. Pastel ad darks for suits or skirt

\$2.98

Sturdy, All-Round Classici Boys' Cont SWEATER

\$1.98

Girls' Cardigan Sweater

\$1.98

Ready For Active Playtime! Boys' Cont SWEATERS

\$1.49

Get Ready — School Days Ahead

Legion Chaplain

REBUILDING • RENOVATING ADDRESS \_\_\_

J. HILL, The Magazine Man Twin Falls, Idaho -- Phone 116-W

**MATTRESS** 

The first day as school is a Great Adventure I for any youngster. And it's a dayle great responsibility for any young mother.

Get your children off on the right food legged to the proper of the pro

COMPLETELY SMART Shop NOW for Your Boy's

"JIM PENNEY" HATS

98c

and jackets. Handsome pastel phidis. 7- to 16.

WIDE WALE CORDUROY SLACKS
The sturdy, well-cut slacks you like so well for school or play or work! Neat and trim with back patch pocket. Bright or dark colors. 7 to 14.

LITTLE GIRLS CORDUROY JUMPERS Adorable and so practical . . . these soft, silky cordurely jumper dresses to wear with separate blouses!

Size 3 \*\*Experimental Contract of the colors of the c

GIRLS' FLEECE JACKETS \$2.98

Fine for dress-up or play!

Sizes 3 to 6 meLLENT POPLIN JACKETS
Lightweight, cool jackets that give sturdy protection in rain or shine. Action-cut for busy days at school or work. Fly front models in "natural"

FALL FASHIONS IN FINE SLACKS
Well tailored slacks boys will live in for school, work play! Colorful rough weaves that will give plenty of active, heavy all-round duty

Just like dad's — in sizes 8 to 20 years. Big boys and small men will do well to see this outstanding coat value