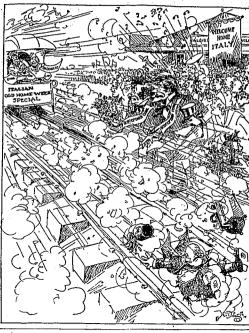

"Bombs away!" And in the picture at left you see one Figing Fortreat lethal load begin its dive on the Nordisk works, German-operated aluminum plant at Hereys, Norway. The target area is shown within the Forken while like . . . And now, at right, see the results as bombs from planne of the U.S. elighth after force were burning on the area. Many explosions are visible across the center of the plant, and anti-aircraft fire is shown at upper right. Fari of the S. O. Farbenthudstric combine, the factory is about 55 miles acousthweit