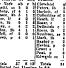

### THE STANDINGS

|      | 431WR18444         |    |
|------|--------------------|----|
|      | AMERICAN LEAGUE    |    |
| •    | W.L.               | n  |
|      | New York           |    |
|      |                    | 3  |
| -    |                    | ä  |
|      |                    | 3  |
| - 3  | Calcage            | 3  |
|      |                    | 7  |
| -4   | St. Louis to 40    | *  |
| _i   |                    | 3  |
| -    | 17 17              | *  |
| dL   |                    |    |
| 44   |                    | 2  |
|      | W. L.              | P  |
|      | 8t. Leob73 29      | ,4 |
|      | Ciacinnati41 42    |    |
| n-   | Pittsburgh         | 3  |
| er t | Breeklyn it if     |    |
|      |                    | 2  |
| -    |                    | 4  |
|      | Philadelphia 54 63 | 7  |
|      |                    |    |