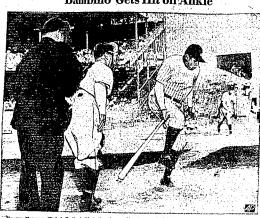

## CARDS BREAK EVEN WITH BUCS TO HOLD 101 GAME N. L. LEAD

Bambino Gets Hit on Ankle

Yanks Win 13

Series in Row

Montgomery Gets Offer of Battle