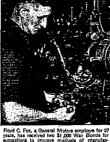

# 116,170 Ideas for Victory

FROM G.M. WAR WORKERS

and General Motors Is Rewarding That Spirit at the Rate of a Million Dollars a Year

In all of its 112 plants in 50 cities of the United States and Canada, General Motors encourages employe suggestions for siding war production, through a carefully planned system of awards. General Motors has always welcomed suggestions from employes. In fact, there have been similar suggestion plans in various G.M. plants

for years, and it was thought that an expansion of these plans in these times would increase war production efficiency.

As a result, G.M. war workers have to date contributed 116,170 written ideas. Yes, written ideas. Many of them good ideas, "Victory Ideas." Nearly 20,000 of them have been win-

ning ideas and have been put into operation.

For the open mind policy of General Motors accords a fair test to every suggestion.

Bight thousand four hundred ideas were

submitted the very first month. They are now coming in at a monthly rate of better than 10,000, or a yearly rate of one idea for every three workers.

Thus, the individual war workers of General Motors are being given full opportunity to add their bit to the continuing contributions of mansgement, supervision, and engineering, in those activities which deal with increasing production, saving materials, lowering costs and promoting plant safety. Helping Those Who Help America

In the first 15 months' operation of its plan to reward workers for ideas that assist our war effort, General Motors paid out 5606,995 in War Bonds and Stamps. And today the awards are being made at the rate of better than a million dollars a year.

General Motors considers that money General Motors considers that money well spent. It is a merited reward to those who help America. It is a proper incentive for individual initiative. It is one form of appreciation to those who think as they work—who are not content merely to perform the requirements of their jobs.