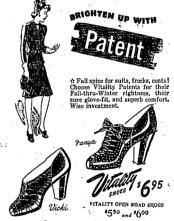

98c \$1.25

and \$1.50

\$3.45

quality and sanforized.

sizes 29 to 42 waist.

Men's All Wool

Plaid

MACKINAW COAT

A good warm garment for every season's wear and every outdoor activity! Sizes 36-46.

\$8.90

Men's Dept.

New Shipment

PANTS

Tan army shade pants. Good

MAIN FLOOR MEN'S STORE

### Munsingwear **Union Suits!**

Our stocks for the children are now complete. Make an early selection. Sizes 2 to 16. Several styles to choose from,

### Women's Flannelette

**Paiamas** 

fall and winter now . . . A big selection of styles and color combinations. Sizes 16 to 20.

PART WOOL

DOUBLE BLANKETS

\$1.49

DOUBLE SHEET BLANKETS

\$1.98

tan or gray . . . Plaids rose, peach, tan, green

storks quality. Size Sives Whinned ends. A

SINGLE SHEET

BLANKETS

\$1.49

\$3.98 hua's white two



G' Place with Villatily Stee

"THIS IS

THE ARMY" \*

Ornheum.Thentre Premiere Showing Fri., Sept. 3, 8:30 p. m. \*

BENEFIT ARMY EMERGENCY RELIEF



Bodlad, Pik \$6.50

## IDAHO DEPARTMENT STORE

"If It Isn't Right, Bring It Back"