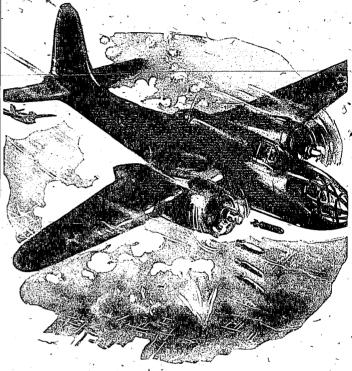

## **Attack on Marcus** Called Prelude to **Japan Destruction**

Movie Men

WASHINGTON, Sopt. 3 (ME)—Word of new blows by the American currier task force which blasted Marcus island was expected momentarily.

Vice Admird John S, McCain, deputy chief of navy operations, warned the uneasy Japanese in a radio address last light that the recent surprise attack was but a "token" necessary of the control of the con

Waves of eighth U. S. air force Flying Fortresses and Marauders companies.