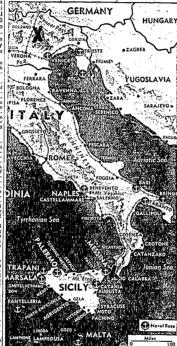

## Allies Invadé Toe of Italy

## Sheriff Stabbed

British eighth army troops stormed into Italy from Sicily today, opening the long-awaited invasion of Hitler's European fortress, and a German broadcast indicated that the allies had occupied both Scilla

HUNGARY

The two cities are on the total that are a recognited both Schille

The two cities are on the Italian west coast, directly across the

The two clues are on the Italian west coast, directly across the strait from Messina.

The nazi radio said the invasion forces had penetrated as far as Scilla on the coast road, and another tank-led column had thrust eastward from Reggio Calabria.

Dispatches said that more than 10 hours after British Tommid

Dispatches said that more than 10 hours after British Tommic and Canadians swarmed across Messina straits in a series of production of the Calabrian coast." But dispatches from allied headquage ters spoke several times of "the landings"—indicating the invaders had struck at more than one point.

## Italy Invasion Raises Direct Threat for Nazis in Balkans

By VIRGIL PINKLEY LONDON, Sept. 3 (U.S.—Ir of the Italian mainland raise

niles northward.

3. A slanting route from Leghor