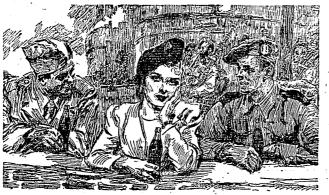

## Have a Coca-Cola = Here's tae us

#### ... or how to build friendship in Scotland

Toasting a new acquaintance, the friendly Scotsman says, Here's tae us. The American fighting man responds, Have a "Coke", and a new friendship is sealed a a a la Dundee as in Dallas. Around the globe Cora-Cola stands for the passe that refreiber - has become the symbol of the friendly-minded.

> SOTTLED UNDER AUTHORITY OF THE COCA-COLA COMPANY BY TWIN FALLS COCA-COLA BOTTLING COMPANY