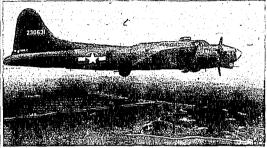

### 60 of These U.S. Fortresses Lost in Raid

# Sixty Flying Forts Lost in Huge Raid on Schweinfurt