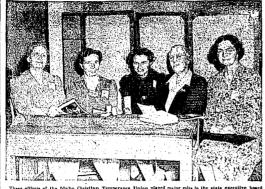

HISTORY OF TWIN FALLS

27 YEARS AGO—OCT. 24, 1916
Reuben Randall has begun wor
on his new residence at Artesis
City. It will be 24 feet times 34 fee
and built of native rock from th
footbills.

### Investigation showed that husbands were eventing lots of Cleveland women from king war jobs Likely still have that oldsed idea that woman's place is in the

Inot for party use and show-off.

BON'T LOOK SAT

JON'T LOOK

east."

Goebbels can force the home fork to
ain from talking about German defeats,
a looking depressed, then we are wrong,
there is a super-race.

Is a super-race.

RATION TOKENS
Jastic tokens which the OPA plans at host year to facilitate making the plans of the plans



ernially pre-

## ARMY-UNITS-TO

#### Barbara Solomon

At Burley Field

At State W. C. T. U. Session at Buhl



#### MORALE AT HOME VITAL TO ARMY

#### HANSEN

Mr, and Mrs. Ivan Mushlitz and quighter, Miss Jo Ann Mushlitz foscow, Idaho, are visiting at the ome of their son and daughter-in-

## Bomber Training

Told to Clubmen

SPOT CASH

quart

Porch, Floor and Deck Enamel \*

#### O.O.F. ELECTS Wendell Shop Converted to **SOUTH IDAHOANS** Army Factory

Lions Aid Airbase

#### Asks Youth Aid

#### ATTENTION.. Potato and Onion Growers

MACK BRIGHT

#### Inciters of Riot

To Be Sentenced DETROIT, Oct. 23 thp—Charles (Little Wille) Lyons, 21, and Leo Phipon 35, two Negroes accused of being the principal inciters of the buse 21 race rote, will be aentenced Oct. 29 for the part they played in the insurrection that cost 34 lives. Ann all-white jury, charged by Jodge John J. Maher to decide the

thrown i