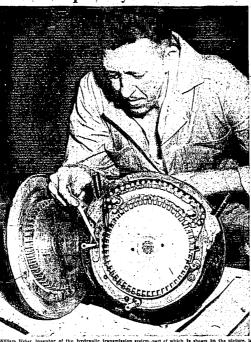

#### Twin Falls Man Perfects Oil Powered "Auto of the Future"

PLEIADES SAME AS

LUMINOUS CLOUD

**WARNING ISSUED** 

WANTED USED **Furniture** 

HIGHEST CASH PRICES
Phone 73 HAYES

Furn. Exchange

TWIN FALLS MORTUARY

Inventor Explains Hydraulic Transmission