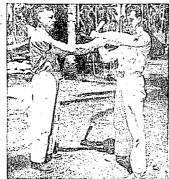

Recognize Him, Old Timers?

Abore Is shown First Lieul, Edward M. "Eddle" German, left, lowing Sgt. Thomas F. Bonahoe, 28, Chicago, the proper way to a at a la marine corps base in the south Partific area, Gorman, ad-tiant for a special weapond unit, played with Twis Falls in the old laba-Ught league. Later he was a member of the tamous all-marine