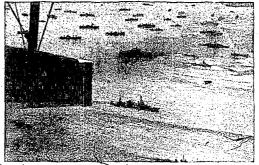

WAR BULLETIN

TWIN FALLS, IDAHO, WEDNESDAY, OCTOBER 27, 1948

# Italy Fighting Lulls; 2 Towns Fall to Allies

**BURLEY WORKERS** 

War Fund Campaign

## SOLONS DEBATE BILL TO DELAY Draft of DADS

# Opens in City, County BEEF SUBSIDIES

#### Raised Normandie Returned to Navy

#### GOT ANY PRODUCE TO SELL?

Hearing Time Set

On Jehnston Plea

USE THE CLASSIFIED

#### Navy Ships, Planes, Guard Convoys



## JAPS' ISLAND AIR POWER CUT DOWN

#### FLASHES of LIFE By Am

## Nation Pays Tribute to U.S. Navy on 168th Anniversary

## Solons Urge "Teeth" for Peace Plans

#### Miners Cold to WLB Increase Of \$1.12 Daily; Strikes Near

# 15,700 Û.S. FLIERS

#### Idaho Bar Raps Gift. Estate Tax

#### 12th Sub Lost

#### You Should Know.

# Soviet Army Traps Foe in Crimea City

# FDR ASKS SCHOOL

## Slovenes Execute

17 Slav Traitors

## Gale Lashes N. Y.

And Jersey Coast

#### Survey Finds Community in Favor of Perrine Memorial

Seen Today

Mrs. Fairchild, 88,

# NAVY'S BIRTHDAY

#### Woman Married at Burley Succumbs

#### The Hospital

#### Funerals



#### Here Thursday

#### Mrs. J. Brennien's

#### Fred Bienz, Buhl

Pioneer, Passes

Of Money Boxes

#### Ohioan Held Here On Draft Charge



Boy