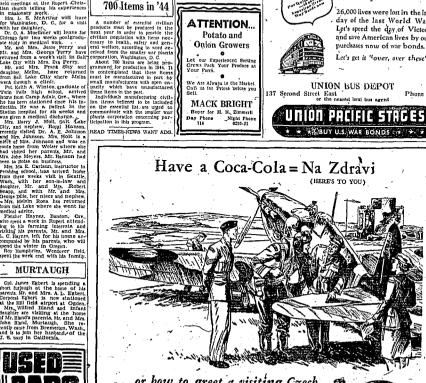

# Have a Coca-Cola = Na Zdravi

## ... or how to greet a visiting Czech

Everyope knows that the way to make friends is to be friendly. Have a "Cale". says the American sirman, and Here's to you, replies the Czech flyer with Instant understanding. This simple gesture is a world-wide high-sign of good intent Around the globe Cocn-Colz stands for the pante that refreshes-has become the symbol of welcome among the kindly-minded.

> BOTTLED UNDER AUTHORITY OF THE COCA-COLA COMPANY BY TWIN FALLS COCA-COLA BOTTLING COMPANY

ALBION

WED, OCT, 27 \* THURS, OCT, 28 \* FRI, OCT, 29 \* SAT, OCT, 30

AUTO HEATERS

Regularly 15.88

Attractive health with built-in defrester blower, heavy duty motor and 8-inch fan. Switch, hors and fittings included.