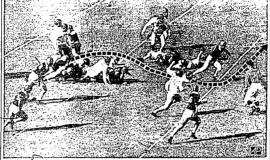

# Podesto Sets up Ruled out Touchdown

Purdue to Lose Three Stars to

Bertellt to active duty—broke Another Hooser concils heart foots,
by pointing the finner as, Purdues They Butdowin, the rasize and the state of the state of the state
second this becree.

The blaw, long dereaded by
Coach Buner Burnham, covered
has had feared, however, for also included in the consignment
federed transferred were Ace
Acease, prite guard, and John
Tho three, slong with fast other
Pardue standays, will perform in
callegiate regain for the Inst time
for the departen Buturdity at
Wetcomin.