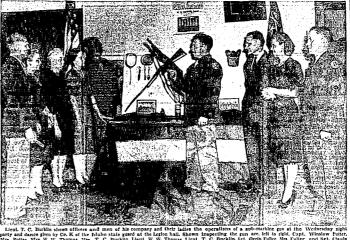

#### At Dance for State Guard Company's Ladies

Twin Falls Girl

GRANDMA IN

**HER CHAIR** 

Weds in Sonoma

# Weds in Sonoma | State Guard Company Gives Christmas Party Company K of the Idaho state guard held a Christmas party and dance for their ladies. Wednesday night at the Legion hall. Roil coil was department information of the Individual of India of the India of India o