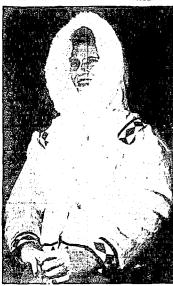

#### Christmas Gift From Alaska

### Polar Bear Coat Is Gift for Ogden Girl

From the cold porth Pacific Cyl Charles E. (Greet Pomercy sent to be gift show watts for him a warm Cittlemas gift—a polar hear coat, and made by Edmons and trimmed with earther.

The gift was received by Miss Merial Bushnell. Orcessod Village, Schett. Hash, flasses of Corporal Pomercy.

Schett. Hash flasses of Corporal Pomercy.

Cold of Pacific Research Cold of

CARE OF YOUR CHILDREN