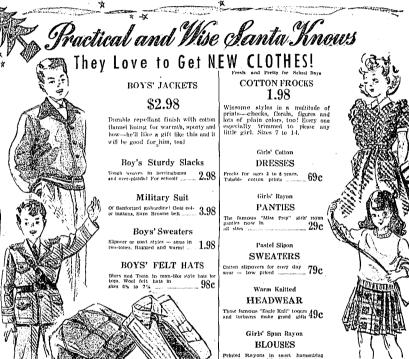

#### **MILITARY SUITS**

#### BOYS' NAVY COATS

BOYS COTTON PLAID FLANNEL

#### SPORT SHIRTS

Warm cotton flannel in bright plaids that the boys like - Sizes 6 to 16.

BOYS SPORT.

COATS

BOYS STURDY SLACKS

\$3,98

BOYS' DRESS

A STAR ANYWHERE BOYS SMART CAPESKIN

LEATHER JACKET

PLAID OR SOLID COLOR

WOOL JACKETS

PART WOOL SPORT

#### **SWEATERS**

oys all like allpover sweaters for school, and ighter the better. . and here are the hightest m all. Plaid patterns in a complete \$2.29

Others at \$1.98 to \$3.98