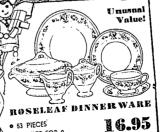

# ATHERTON URGES

SANTA SAYS.

. SERVICE FOR 8 Has the look and the feel of expensive china. A delicate floral pattern traces its way in soft, muted tones or norm pattern traces as way in soit, muted tones on each lovely piece. A set you'll take great joy in using and great pride in owning! Pull service for eight.