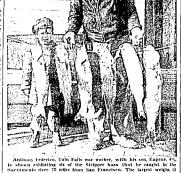

# Local Man Seeks One Big Fish Still Eluding Him-Sturgeon

He has caught 150-pound tarpons off the coast of Florida, 190-pound dolphins in Fanama's waters and 30-pound stripper bass in the Sarramento river, to say nothing of many varie-tics of other fish, but Anthony Federico, route two, isn't satisfied, Anthe won't be, be says, until he has caught a sturgeon, the one giant fish that has eluded him although it is the one closest to his home.

sturgeon, the one gunt fash that has eduded him although it is the one closest to his home.

That piscatorial feat Federice hopes to accomplish memory and the property of the