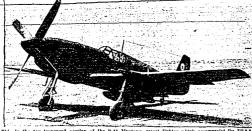

#### Flies P-47

By FERGUSON

SIDE GLANCES

SCORCHY

#### Allies' Mustang Fighter Improved