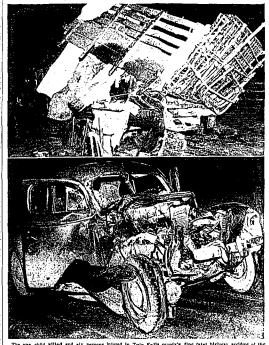

# Four-Month-Old Filer Baby Dies, Six Hurt as Auto Rams Parked Truck Schools REQUEST FOR ADDED FUNDS Balty Killed in Truck-Car Collision Balty Killed in Truck-Car Collision "HIGH COURT MAY Four-Month-Old Filer Baby Dies, Six

Baby Killed in Truck-Car Collision

## BABY KILLED AS CAR HITS TRUCK

U.S. Launches Big Aircraft Carrier

# THE BLACK FLAG FLIES

traffic death of 1944 occur-red at about 7:45 p. m. Feb. 28 in Twin Falls county.