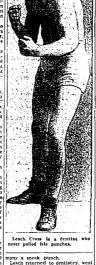

## Hornets Nip Bobcats, 43-36, to Win Big Seven Co-Champs' Series

**Cross First to Draw Crowds** By Making Fans Dislike Him

Lench Cross made personal unopoularity pay handsome dividends. He was the first boxe to draw great crowds by making them diside him. Cross looked more like a casualty than a prizefighter. Pale, skimy and emaciated looking, he fooled spectator and opponent alike into thinking a slift breeze would hlow him down and out.