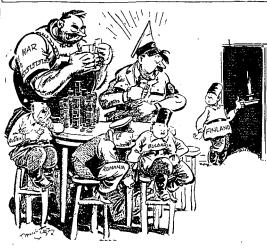

#### Russian-Finn Peace Treaty Thought Near

## 100 Red Bombers Attack Helsinki TOCKHOLM, Feb. 26 (P)—Ap-dickHely 100 Russian planes ded Helsinki tonight, reports