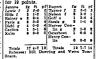

| lengthenes | 1 tn            | 113  | advantag             | te. |     |    |
|------------|-----------------|------|----------------------|-----|-----|----|
| Harrman f  | g (t            | 캠    | Wendell<br>Schouwele | fg  | ft  | P  |
| Dusley f   | 1 1-3           |      |                      | , 3 | 3.0 | 1  |
| Watern c   | 1 1-3           | . 1  | Stephuan f           |     | 1-1 | :  |
|            | 0-1             |      | Kurtz c              | 2   | 0-2 | :  |
| Conrad E   | 5 0-1           | - 0  | Anderson             | ٥   | 0-1 |    |
| Cadr :     | 0-0             | - 63 | lien Non             | 1   | 0-0 | 4  |
| Boccts     | 3-1             | - 6  | Moon                 | i   | 1-0 | •  |
|            |                 | - 1  | Duller               | a   | 0.0 | 1  |
| Totals 1   | 2 0-10<br>Cilib | _    | Totals               | ,   | 6-6 | 18 |
| C F        |                 |      | that Carrier.        |     |     |    |