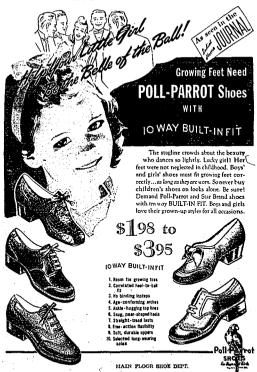

## for GROWING FEET for INFANTS-BOYS-GIRLS

Famous Red Goose Red Goose

Thrift Grade

**SHOES** 

Brown or Black. Some Whites.

\$1.98 Sizes, 21/2 to 8

SHOES

\$2.98