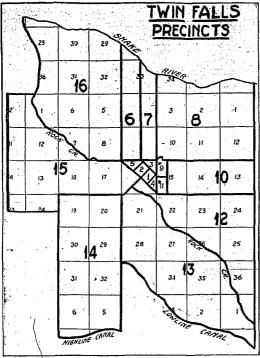

## Twin Falls City's Rural Precinct Lines

This map, an ignoration of the Twin Falls city precincts above in the first map printed recently, above in printin boundary lines carried out into the rured areas. Since the special section of the state legislature, advanced this year's primary election to June 3.5 instead of the customery second Turceday in quant, where havourd act earlier to make sure they are registered in their carrect precinics. (Staff En-