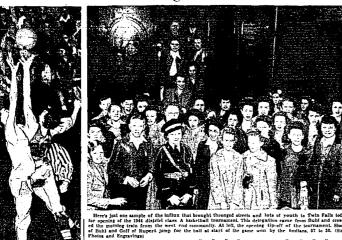

### **Tigers Win Overtime** Thriller; Buhl Victor

## Games Tonight

Die Kulm, a sophemere who won his way from the junior varsity to the varsity in the varsity in the part of the varsity of the varsity of the varsity of var the Gooding Senators and sent the Orange colors flying into the second round of the ground of the varsity of the varsity

### TIGERS AND BUHL WIN IN OPENERS

f piled up nine field goals, free throws for 20 points, ann had seven field goals free throws for 14 points to Cooding scorers, teams made 16 field goals, winning by a single free

## 20 Teams to Compete in Buhl

Pin Tourney Opening Tonight
BUHL, March 8—Twenty bowding teams from Gooding,
Rupert, Twin Falls and Buhl are expected to participate in a
tournament to open at 8 o'clock tonight under auspices of the
Buhl Bowling league. Charles Shattuck, president, and Kenneth Kircher, secretary of the
league, will be in direct charge
of the event.

Team events will be rolled
Thursday and Friday nights,
beginning at 8 o'clock, and at
10 a.m. Sunday. Singles and
doubles will he rolled followto the tree five-man sessions.

The present ournament jams still
limit in the control of the three five-man sessions.