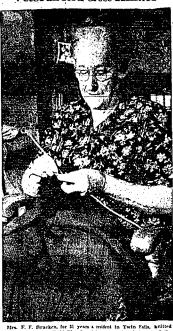

#### Veteran Red Cross Knitter

#### Red Cross Knitters Here Use Enough Yarn to Circle Globe

By PAT PALNER
Enough yarn to encircle the
globe has been turned into
garments by Red Cross works
ers in the Twin Falls knittle charge
unit, according to Mrs. F. F.
Bracken, local to Rhitting charge
to Garmens by Red Cross works
ers in the Twin Falls knittle
store as seen and a number of articles,
what a simple works for earpurtated
to the control of the Cross works
what is along works for amputated
to the control of the Cross works
what is along works for amputated
to the Cross works
what is a control of the Cross works
wha