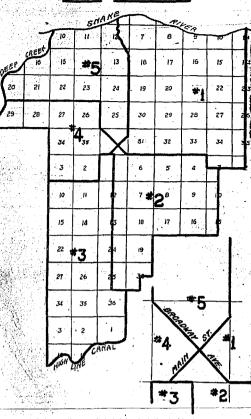

s under direction of the
Burial was under direction of the
Burial was under direction of

#### Swift Television Usage Predicted

#### HAGERMAN

W. A. Wood, Hanford, Wash, pent the pest week with his family, Mrs. Pern Dahlstrom, Glenns erry, is caring for her mother, Mrs. William Currie, who is III. Charles Skinner received word hat his daughter, Mrs. George loit, 61. Cloud, Minn., has a new Arts. William Currie is with her daughter, Mrs. Mrs. Skinner is with her daughter. Mrs. Was Skinner is with her daughter. Was constructed with the daughter.

F. Emiss Hilliard was operated on onday at the Veterans hospital Boile for a fractured bone in a knee. Mrs. Billiard and daughter, coice, who teaches in Shelly, left testay to visit him. Walace Dost. Robert Bost-Robert Bos

### **BUHL PRECINCTS**



Here's the official key to Builthey should apply if they have vote in that 1942 general electio Adolph Machacek, route four; N route two; No. 4, Mrs. R. R. Bringth, (Staff Engraving)

#### CAREY

constituting Mrs. Mill's monther, Mrs. Chris Dodge, until a house set to Entered.

Lavar Justeem left for the third was to the constitution of the the third was to the constitution of the constit

ho Falls, recently visited the Elmer Bennett family. Mr. and Mrs. Clifford Orcharid, Burley, have moved to the ranch which was formerly the Elmer Ben-nett home on Fish creek.

#### Hailey Man Dies

In Salt Lake City

HALEST, March D-M. G. Sacrider, about 73. Halley, died at 11:30 a. M. Vednesduy at L. D. S. hospital in M. Vednesduy at L. D. S. hospital in He left for Salt Lake City Sunday, became ill o