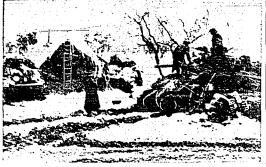

# Allied Troops Battling Way Up Monastery Hill as Nazis Yield Most of Cassino City

# Managers Swab Windows for

By LYNN HEINZERLING

WITH THE FIFTH ARMY AT CASSINO, March 17 (4:15 p. m.) (AP)—
Allied troops clawed their way up Monastery hill and late today were less
than 100 yards from the top, while at the base of the hill Cassino's southwest corner, still German-held, smeked and shuddered from the assault of
New Zealenders.
Allied lass showed again into Cassino railroud station, south and east of the town.
The station has changed bands many times in the course of the bloody two-month
battle, but today the fury of the attack and the metholical way, it was moving forward
seemed to indicate that the next trains to run into the station will be on allied schedule,