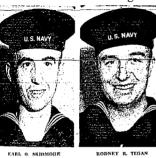

## Two From Twin Falls Named Honor Men at Camp Farragut PAYROLL SAVING

ATOHOF MEET ALL CAMP F AITTIGUL.

FARINGIN Share its Two more read the Moso ledge in Buliform Taxin Feds, who were inclusive at into the may regisher on all constructions are the may at Bule, are Earl O. Sticknown.

The two recruits, soon into the may at Bule, are Earl O. Sticknown.

The two recruits, soon into the may at Bule, are Earl O. Sticknown.

The two recruits, are in the civil serving as defense and first aid. He was also in the may at Bulleting and the major and the serving as instructor in and self-ense strength of the serving as in the proposed of the serving as instructor in and defense and the serving as in the proposed of the office of civilian defense, and the serving as in the serving as a serving as instructor in and self-ense and the serving as in the serving as a serving as instructor in an additional serving as a serving as instructor in an additional serving as a serving as instructor in an additional serving as a serving as instructor in an additional serving as a serving as instructor in an additional serving as a serving as instructor in an additional serving as a serving as instructor in an additional serving as a serving as instructor in an additional serving as a serving as instructor in an additional serving as a serving as instructor in an additional serving as a serving as instructor in an additional serving as a serving as instructor in an additional serving as a serving as instructor in an additional serving as a serving as instructor in an additional serving as a serving as instructor in an additional serving as a serving as instructor in an additional serving as a serving as instructor in an additional serving as a serving as instructor in an additional serving as a serving as instructor in an additional serving as a serving as instruction in a serving as a serving as a serving as instruction in a serving as a servi