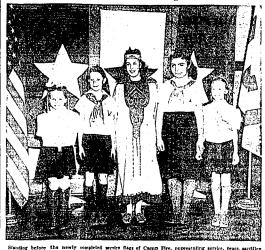

## Grand Council Fire Draws 200 Camp Fire Participants

Parties Tonight Honor Holiday Youth of Twin Falis will dance a gain old Erin setting of en and white at Twin Falis h school auditorium tonight 8:30 o'clock, while their older nds and many of their par-

## Marian Martin Pattern

More than 200 Camp Fire girls from Buhl, Filer, Gooding, Twin Falls and Kimberly assembled fast night in the Twin Falls high school gymnasim for the annual grand council fire. Each year at the grand council fire achievements are recognized and awards made for outstanding service and for outstanding service and the service of the servi