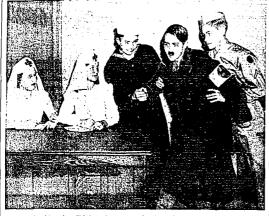

#### Even "Hitler" Bought Red Cross Show Ticket

### "Hitler" Buys Ticket to Big Red Cross Benefit March 29