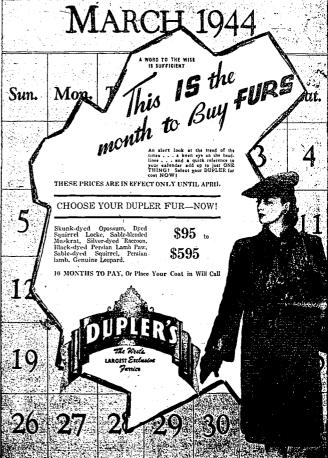

n. Tuttle community was the first oracle its quota. The top teach its quota. The town cooling was second, and together left donations totalled \$3.400. Wendolf contributed \$1.433 and acriman, 1622. Several divisions are still unrested, and contributions will varietie, and contributions will varietie, and contributions will varietie, and contributions will varieties.

#### STANDARD SERVICE

#### Auto Damaged \$75 In Jerome Crash

#### Former Wood River Resident Succumbs

Double Job

#### Lady Says Police

**Forced Auto Sale** 

## ANZIO BEACHHEAD

#### HEYBURN

Mr. and Mrs. Rex Lott, Aberdeen, nd Mr. and Mrs. William Lott, Ida-to Palis, spent the week-end at the

**AUTO REPAIRS** 

GLEN G. JENKINS

#### The Public **Forum**



## IS HERE!

Hear him TONIGHT Mondays at the FIRST

CHRISTIAN





#### Bos'n Who Stuck To Guns Cited By His Captain

#### EDEN

Chemical fertilizers are little us by Chinese rice farmers.

### |Men,Women of 40, 50,60! Want Pep?

## LOWER'S



good with virtually every shade for spring . . . here are becoming styles



Friendship Club

Selects Officers

To Tell You

About These **NEW** ARRIVALS

## Social and Club News

Bride Honored

Rebekah Official

CARE OF YOUR CHILDREN

#### Mrs. Spafford Enroute To State DAR Meeting

To State DAR Meeting

Mrs. R. R. Spafford, regent of Twin Fails chapter,
Sughters of the American Revolution, left Thursday may

for Bloscom feeting of the Hard of the Competition of the Dark Miss Mahel Cooper

for Co. C. A. Bottolfaen, Miss
Guyton and Mrs. William Houch, president general of

the D. A. R., will be amount

for the D