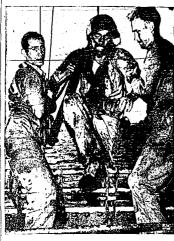

### Z-for Ack-Ack

Many nail raiders over Eneland have been destroyed by anti-air-craft rockets from Graci Brit-ain's new "Z-guns." details of whose construction and operation are still secret. Photo above shows two of the big projectifies as, with flaming "tails," they roar up toward the enemy.