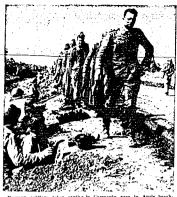

10. 5. 10. 5. 10. 5. 10. 5. 10. 5. 10. 5. 10. 5. 10. 5. 10. 5. 10. 5. 10. 5. 10. 5. 10. 5.

No. 340 arrived 4:10 p. m.
UNION PACIFIC STAGES
Westbound

(Bolne Local) 11:00 a. m. - 10:13 p. m. - 10:20 p. m. - 12 c. m. and 4:13 p. - 14 Cood-Arrives 2 to Leave (Boise Local) 11: Leaves (Boise Local) 11: Leaves 10: Leaves 10: Leaves 10: Leaves 11: Leav

ing. stages arriving at 4100 at 100 comp.

In control of the contr

10:33 s. m. 10:13 s. m. Arrives Silo p. m. Arrives TWIN FALLS-RUFERT To Reper, Burley, etc.
Leaves (Via Eden and Hamiton)

CVM Edem and Hamboot

Smoth True. here Perfect back surpress

Perfect back

Killed in Action

# YANK "TOWN" IS

## Price of Drinks

# Burley Elks Pick

# Burley Sergeant Given Air Medal

Final Services for Fred Samuel Barnes

#### Prisoners Bagged at Anzio



#### **Public Forum**

Divert Street and George name of the street of the Third Street in the street of the Third Street in the Street of the Street of

sed ber will be amounted setting to the sed ber will a barrel to the seed ber will a barrel to the seed ber in the seed ber in a barrel to the seed ber in the seed ber in the seed ber in the seed ber in the seed below the seed below to the se Writes Filer Pair
FILER March 23—Dr. and Mrs.
R. S. Armes have received a card
from their propose, Guarles, Bruce,
who was taken personer on Minanos by the Jogs, statung that he is
dues to the Jogs, statung that he is
He said he was in excellent health
and wished to thank the Red Cross
for the food and clothing he had
received.

#### GOODING

-HOUSE

FOR SALE

ing us HAWKINSON

LAWKINSON COLD-WALL *