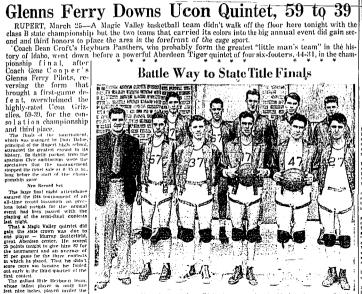

## Favorites Gain State Class B Cage Crown: Glenns Ferry Downs Ucon Quintet. 59 to 39

at the semi-tunit Contents as Magic Valley quinted did a Magic Valley quinted did a Magic Valley quinted did a Magic Valley quanted for tonight to give thim 35 for mamerit and art average of mane for the three controls as well as the played. That he didn't are was because he follier in the third quarter of the

Totals 22 18-11 18 Totals 14 11-8 19 Score by quarters: