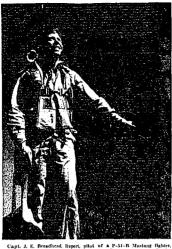

#### Leads Raid on Berlin

#### Rupert Mustang Pilot Paces American Assault on Berlin

Revices Conducted
For Mrs. Bugbee, 60
Chyriain Brondhed, Bussel, has been clearly a fine from the first of th