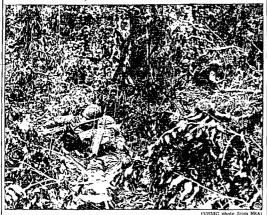

### How Many Men Are in This Picture?

#### Japs Never Fired a Shot in Surprise Raid by Yank Plane