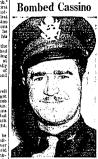

### Enemy-Held Abbey "Stood out Like Sore Thumb," Says Flier

LIEUT. VINTON L. STANFIELD
..., flight leader in 13 of his 50
missions in the Medilterranean
area, who piloted the Forires,
Tlustila Hussy,' in the first
bombing at Monte Casonio monsatery, is on leve in Twin Jalis.
Glaff Photo-Eugraving)