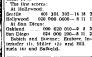

## Markets

Markets and Finance

medium com 310 medium Sheep: Salable 6,500, total 7,100; asking ther on slaughter lambs; good and choice oled lamps topped at \$15.50 Toesday.

when the state of the state of

in Falable and total 120; calves 25; alone, most offerings unsold, bldn mer, asking steady. few cutter a fat dairy type to \$3,60; good it; realers weak; good to choice

ANNAS CITY LIVESTOCE

GRAIN TABLE CHICAGO, April 12 (F)— Open High Low