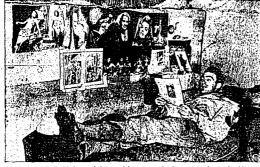

### G. I. Joe, Caveman de Luxe

With a fine collection of pin-up gals for mural decoration, and a Roman Iape Staff Srf. John Ferris, Brooklyn, N. V., relaxes in a care on Neituno brackhead, up there when not manning their anti-aircraft guns.