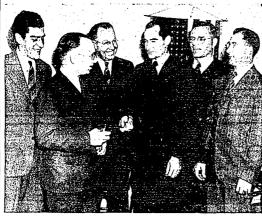

### **Ensign Now**

ENS, JESS WILLIAMSON
... son of Mr. and Mrs. To
Williamson, Jerome, formerly Twin Fails, graduated from mic
shipmen's school at Columb
university, New York City, an
was commissioned an ensign Apr
13, (Staff photo-engravity)

### Jess Williamson U.S. Navy Ensign

non-bla junormber of a bomber of a bombe

Farmer Falls on Disc, Eye Injured

e played and Mrs. Lee Cocil was prize. Refreshments were served the close of the meeting, meeting the following the close of the meeting, meeting the close of the the clos