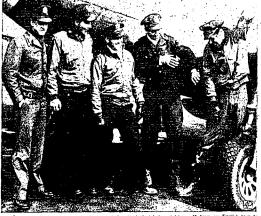

FINAL CITY **EDITION** 

VOL. 26, NO. 316

Defenses of Jap Empire

British Slash Jap Lines to

In Heavy Raid on Sabang

# DEWEY MAY WIN

# To Burley Pilot

To Save Buddies Modest Hero

### State Flier Shows How



### Nazi Drive at Lwow Smashed as Russians Lay Siege to Sevastopol

LONDON, April 20 (PP)—Large seale German tank and infantry attacks have been beaten back in the southeast corner of old Poland after fierce seesaw fighting, Moscow anaounced today in a communique which also told of the capture by Russian shock troops of Fedyukhiny heights, formidable barrier guarding the approaches to besiged Sevastopol.

The nazis, apparently in an effort to save their big communications center of Lwow, launched the heavy counter blows east of Stanislaway.

# Soldier Who Sacrificed Hand

### Baseball Today

### New Bomber Sets

Record for Raids

# FLASHES of

SPEEDY OKAY OF **BILL TO PROLONG** 

### RAIN, SNOW HALT BEET PLANTINGS

### Groom Released From Jail as a

The Japanese invasion into India suffe