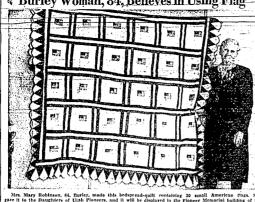

## Burley Woman, 84, Believes in Using Flag-

#### Norton to Rejoin 30 Flags Dot Unit at Ft. Bragg This Unusual **Quilt-Spread**