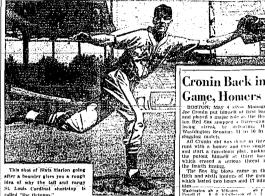

#### Kurowski's Two Homers Give Cards 5-1 Victory Over Bucs

PITTSBURGH, May 4 (49) — Two home runs by George Whitey) Kurowski, St. Louist bird hasennan, sparked the ardinals to a 5-1 triumph over Pittsburgh in the second game of their series.

Pittsburgh's "bluoper ball" sponent, Rip Sewell, allowd St. Louis only six hits, but kinowski's homers, one in the sixt and one in the minth, six and one in the minth, and the most ball seven up the Cardinal ictory.