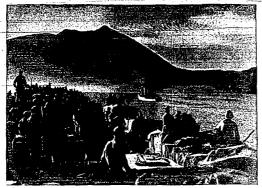

### ALLIES THREATEN **CHERBOURG**

First Picture of Allied Landing on Normandy Coast