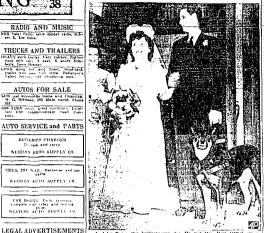

Led by Fang, the bridegroom's dog, Mr, and Mr. Hen Heng, blind, leave Highland Fark Methodist church at Los Angeles, their wedding. The bride, the former Roby Neison, 28, has been slince birth, while Helwig, 23, lost his sight in an accident nine ago, (AP wirephoto)