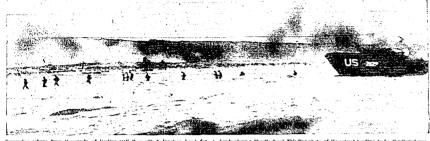

### ALLIES THREATEN **CHERBOURG**

First Picture of Allied Landing on Normandy Coast

### Yank Force Nears City After Capture Of Ste. Mere Eglise

SUPREME HEADQUARTERS ALLIED EXPEDITIONARY FORCE, June 9 (AP)—American troops hammering toward Cherbourg have captured Ste. Mere Eglise, advancing within 18 miles

of the strategic port, the Germans conceded today.

Supreme headquarters made no mention of the town, but declared allied forces were making progress in all sectors despite fierce nazi armored counter-attacks over the green wheatfields and orchards

of Normandy.

The German communique conceded the loss of Ste. Mere Eglise, astride one of the main German arteries leading to Cherbourg, saying the Americans were pushing "north and south" from the landing head there.

Then a later Berlin broadcast said U. S. troops had advanced a mile beyond the town toward Valoques. 12 niles southeast of the port that would form a great funnel for alied reinforcements and supplies into the lattle for France.

American Rear Adm. John Leslie Hall, ir., on a tour of the beachlead, told correspondents operations were going such as the second supplies and the second supplies are second supplies.

Yanks Complete First