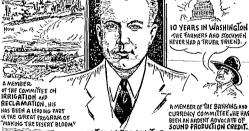

#### NOTES on AMERICAN NOTABLES BY RALPH PAULKNEE WASH, D. O. BORN AT IDAHO FALLS, 1902 \*ASSTATTY GENERAL, 1933'34\*2nd. DIST. CONGRESSMAN'35'31

UNITED STATES SENATOR - D.WORTH CLARK -LOOKS YOU SQUARE IN THE EYE AND ASKS YOU TO RENOMINATE

INITIATED FEDERAL PROGRAM TO CONTROL MOXIOUS WEEDS PLUS

with you, and isodo ood others, the senator's fondest dreams and dearest aspirations, are towns the word and behing the boys home; the guerdon operace will give to easy reconverse for the guerdon the constitutions of the converse will be designed that as the state of the converse will be designed that the state of the converse will be designed that the state of the converse will be designed that the state of the converse will be designed that the state of the converse will be designed that the state of the converse will be designed that the state of the converse will be designed that the state of the converse will be designed that the state of the converse will be designed to be designed