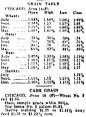

#### Potatoes-Onions

Potato and Onion

Futures
(Courtesy E. W. McHoberts and
Company, Elks Bldg. Phone \$10)

| I win Falls Markets                 |                               |
|-------------------------------------|-------------------------------|
| TIAKAIACK                           | Pintos                        |
| thers, 200 to 210 lbs               | (Four dealers quoted)         |
| butchers, 210 to 300 lbs. \$12.25   | Small reds. 95e               |
| butchers, \$10 to \$75 lbs. \$10.50 | Small reds, 96s               |
| wa, heavy                           | (Two dealers quoted)          |
| ws. light\$3.00                     | OLD BEANS                     |
|                                     | Great Mortherns No. 1         |
| chere 150 to 170 Iba \$13.76        | Great Northerns No. 5         |
| butchers, 270 to 300 lbs. \$11.25   | (Six dealers quoted)          |
| hutchers, 100 to 375 the, \$10.60   | Pintos                        |
| me, heavy18.00                      | (Five dealers quoted)         |
| ws. light33.50                      | Small reds. 984               |
| der quoted)                         | Small reds. 95s               |
| \$9.00-\$12.75                      | (Two dealers quoted)          |
| \$8.50-\$13.00                      | LIVE POULTRY                  |
| \$7.00-\$10.60                      | Brollers, under 11/2 lbs.     |
| \$8.00 \$13.00<br>\$5.00 \$7.50     | Freeze, 21s to 4 lbs.         |
| 512.50                              | Rossiers, 4 to 516 lbs        |
| bi                                  | Roseters, 51; lbs, and up     |
| BOPT WHEAT                          | Lexharn fawle under 4 lbs.    |
| (Per Bushel)                        |                               |
| 17-61 DESCRIPTION                   | Colored fowls, 4 to \$14 lts. |
| lar apoted)                         |                               |
|                                     |                               |
|                                     | Stage, 61/2 lbs. and up       |
|                                     |                               |
| s quoted. May very los to the       | Old rocks, at ibe and up      |
|                                     |                               |

| LIVESTOCK                               | Pintos                         |
|-----------------------------------------|--------------------------------|
| testabase 900 to 240 lbs                | (Four dealers quoted)          |
| eight butchers, 210 to 300 lbs. \$12.25 | Small reds, 95e                |
| eight butchers, \$10 to \$75 lbs\$10.50 | Small reds, 96s                |
| g sows, heavy                           | (Two dealers quoted)           |
| g sows, light\$3.00                     | OLD BEANS                      |
| design quotadi                          | Great Mortherns No. 1          |
| butchers, 180 to 270 the \$13.75        | Great Northerns No. 8          |
| eight butchers, 270 to 300 lbs. \$11.25 |                                |
| richt butchers, \$00 to \$75 the\$10.60 | _ (Six dealers quoted)         |
| cight butchers, say to all the          | Pintos                         |
| g tone, heavy                           | (Fire dealers quoted)          |
| g sows, light\$3.50                     | Small reds, 984                |
| desler quoted) \$9.00-\$12.75           | (Two dealets quoted)           |
| 18.50-513.00                            | (Two dealets quoted)           |
| 18.50-112.00                            | LIVE POULTRY                   |
| WF\$7.00-\$10.60                        | Brollers, under 11/2 the       |
| \$8.00 \$13.00                          | Freeze, 21s to 4 lbs.          |
| \$5.00 - \$7.50                         | Fryers, 24 to 4 104            |
| (ambe \$12.50                           | Rossiers, 4 to 516 lbs         |
| desier guotedi                          | Rossters, 51; Ibs, and up      |
| BOFT WHEAT                              | Leghorn fawle under 4 lbt.     |
| (Per Bunhel)                            | Leghern famis, 4 to \$14 lbs   |
| heet                                    | Colored fowls, 4 to \$14 lte.  |
| dealer apoted)                          | Colored fowls, 514 lbs. and up |
| OTHER GRAINS                            | Stage, under 51g lbs           |
| let and onte market fluctuates with     | Rtage, 61, lbs. and up         |
| tender demand. No uniformity in         | Old cocks, under 615 lbs       |
| prices quoted. May very 10s to like     |                                |
|                                         |                                |
| 100 the. \$2.25                         | BUTTERFAT                      |