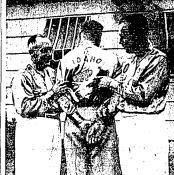

### Captain Finds Pet Dog Sold In Mixup: Wants It for Army

City Nets \$391 in

HORSE WANDERS

Luther Jones in Charge of Office

Point-Free Lamb

Jerome Man Pays \$125 Hailey Fine