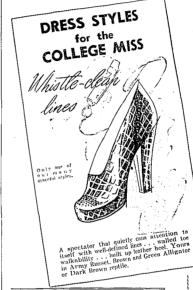

### "Jump High, Tuffy"

\$29.75 THOROUGHBRED Classics IN SUEDE-LEIGH

Lovely Suede-leigh is a luxious new Sportleigh winter coating—as substantial as melton, as warm as fleece. Lay yours away now and be assured of enjoying the classic simplicity of Sportleigh styling.