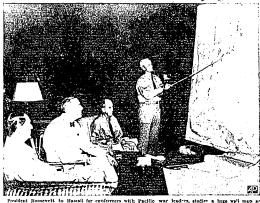

#### President Studies Pacific Campaign

Nazis Hurl Reserve Troops Into

### Permanent Pacific Peace Looms With Jap Defeat, FDR Tells U.S.