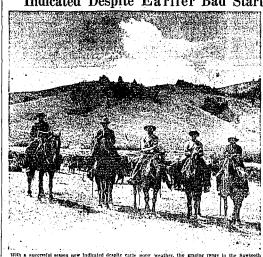

# Successful Sawtooths Grazing Season Indicated Despite Earlier Bad Start

## Sheep on Sawtooth Range