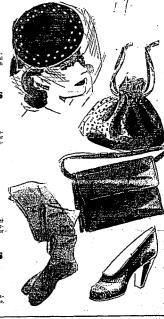

SET THE STAGE FOR FALL

**FELT HATS** 

FALL HANDBAGS

Leg Flattering, Full-Fashioned (51 Gauge)

RAYON HOSE

Streamlined Foot Comfort!
CYNTHIA' SHOES

Step-in styles, open-toe or specta-tor ties for style and walking ease. \*Reg. U. S. Pat. Off.