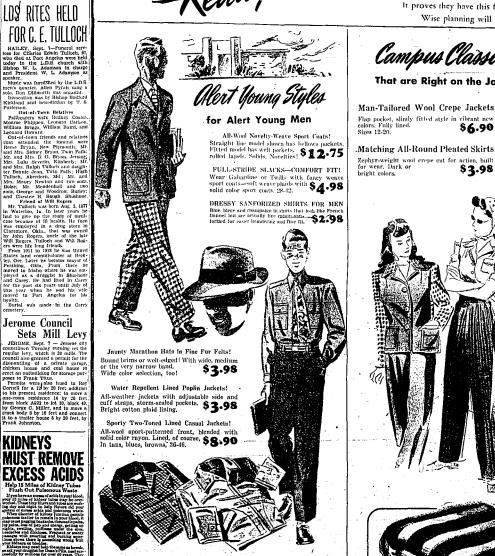

# **OUTSTANDING VALUES IN RUGGED, WARM JACKETS**

Trim Wool Plaid Cossack Jackets

An ideal cold weather cost. Men's blue plaid or marcon pland cos-suck jacket. Great for hunting, working, etc. Plenty of freedom for action. 32 cance weight guarantees plenty of warmth and service. Sizes 36 to 46.

For Comfort on the Job **HEAVY MACKINAWS** 

> Blue Paid Maroon Plaid

The outdoor favorite for Sportsmen, Farmers, Cattlemen, etc. The warmth of an overcoat, the freedom of a jacket length coal. Warm, double-breasted style that keeps out the cold. Larga turn up collar. Flap pockets. Sizes 36 to 46.

**WOOL PLAID SUR-COATS** 

**WOOL PLAID SHIRTS** 

Popular Coat Style **SWEATERS** 398

Oxford Gray . Brown . Navy .. hutton front coat style aweater. 37%; wool, 2 pockets, knit cuffs. Ideal for chill

Winter Unions Sizes 1.49

Heavy Weight Unions

**WORK PANTS** 1.98

Sturdy Whipcord **Work Pants** 2.49

**JACKETS** 

**JACKETS** 1495

Soft Absorbent Cotton

Famous "ROCKFORD" Socks

PART WOOL SOCKS 39°

# -Ready with College

If boys and girls just starting off to college, Go first to Penney's for the clothes they need; It proves they have this fundamental knowledge: Wise planning will help many to succeed!

Campus Classics

That are Right on the Job too!

A NEW SHIPMENT 100% WOOL

### STOCKMEN'S SUITS

popular all-round auit for this section. Light tan cavalry twill for r and fine appearance.

JACKETS

Full Talon fastener closing on this fine fitting dressy jacket. The pants are low, waisted; song fitting with Talon, fastener closing—beyond all doubt is the suit you'll want for fall and all year round wear.

RAYON CREPE BLOUSES

ACTION-CUT SLACK SUITS Fitted jackets with pleated front slacks. 7.90

Club-collar-favorites, 2-98

SLIM GABERDINE SLACKS Colorful and huskyl Action-pleated model. 3.98

MAIN FLOOR SOFTIE BAR

**BERETS** and **BEANIES** 1.00

A good choice of style and colors in smart toppers for fall-

Penney's Famous All-Wool Single Blankets

Penney's Falluous and the best possible value of your blanket money! Luxurious all wool. closely oven with a thick map of firmly interlocked filters to old warnth! In creamy white with brilliant bands or arief with black bands. Whipped ends. 72 2 33 USE OUR CONVENIENT LAY-AWAY PLAN FOR YOUR