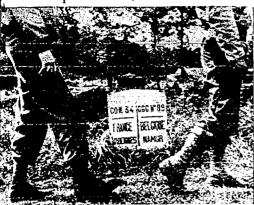

# Two Yank Armies Preparing for Attack to Crack Siegfried Line; Bulgaria Declares War on Reich