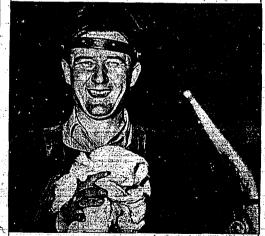

## Navy Air Gunner Visiting Relatives

21 RESIDENTS AT

Salmon Plans \$1

Mrs. Fullerton, 19,

Former Resident Of Burley Dies

EPISCOPAL SYNOD

DEWEY BLASTS FR