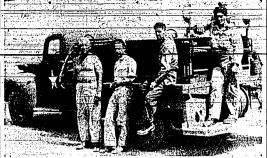

# Carey Sergeant Mans Crash Truck in Italy

th AAF in Italy-Standing beside their crash truck are delt to rightly St/Sgl. Ralph E. Pyrah, Carey, Sgl. Veart E. Talbott, Yorktown, Ind.: Pfc. William E. Hassett, Orange, N. J.; T/S Clark W. Lenart, ret., Pa. 118th AAF photo-staff engraving.