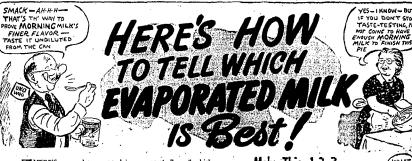

## HIGH BLOOD PRESSURE

DR. ALMA HARDIN

THERE'S no need to accept claims or merely "guess" which evaporated milk brand is best. You can be an expert in your kitchen in making the 1-2-3 test. All you need are several brands of milk, a can-opener and a teaspoon

Make This 1-2-3 Test: Today!

1 TAKE THE BRAND OF EVAPORATED MILK YOU'RE NOW USING-SET A CAN OF MORNING MILK RIGHT BESIDE IT—

NOW TAKE A CAN OPENER AND OPEN BOTH CANS WIDE!

2 NOTICE MORNING MILK'S APPETIZING COLOR; CREAMY TEXTURE! -BUT HERE'S THE

DIP A SPOONFUL OUT OF EACH CAN AND TASTE THE MILK-UNDILUTED!

3 COMPARE MORNING MILK'S

ANY OTHER

TASTE TEST NO AT OUR EXPENSE - FAIR ENOUGH

Many's the Secret of Morning Milk's Plan Flow