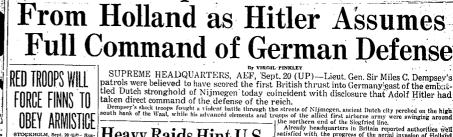

# British Troops Drive Into Reich

# Twin Falls Man

Wins New Trial

SUPREME HEADQUARTERS, AEF, Sept. 20 (UP)—Lieut. Gen. Sir Miles C. Dempsey's patrols were believed to have scored the first British thrust into Germany east of the embattled Dutch stronghold of Nijmegen today coincident with disclosure that Adolf Hitler had taken direct command of the defense of the reich.

Dempsey's shock troops fought a violent hattle through the streets of Nijmegen, ancient Dutch city perched on the high south hank of the Waal, while his advanced elements and troops of the allied first airborne army were switched.